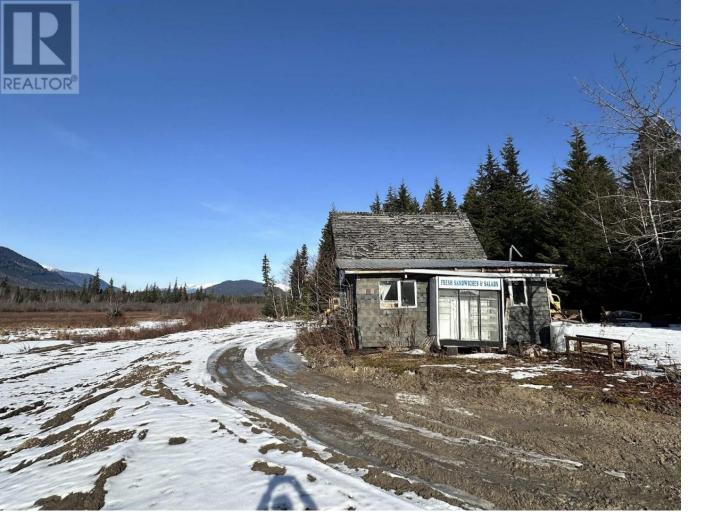

## 525 WHITEBOTTOM Road Terrace British Columbia

\* PREC - Personal Real Estate Corporation. Surrounded by beautiful mountain views, this property is just over 67 acres. The possibilities are endless here. First time to the market, the current owners have owned this property for many, many years. In the past they have raised cattle, chicken, pigs and other animals on the land. There is also a natural growing peat moss field on the property, perhaps with potential to do something further with that. The owners have said that the property has not flooded as far back as they can remember and there is an even higher section where there are some older buildings, a cabin & barn. Down the road there is an older home on the property. This property would be great for a hobby far or build your dream home. This property is accessed from Whitebottom. Buildings have very little value. (id:6769)