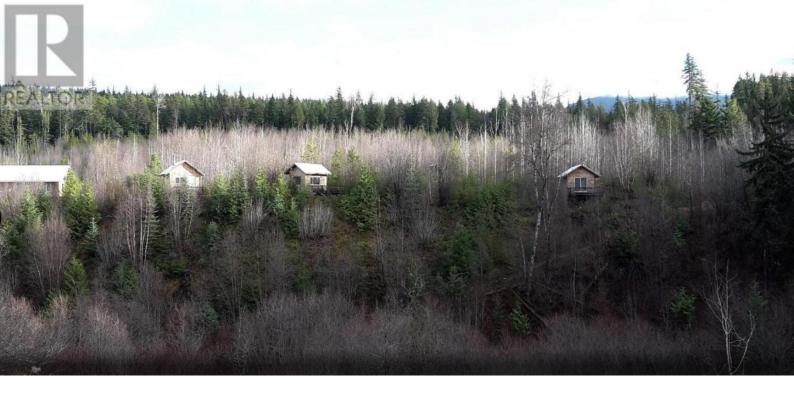

## 528 GREASE TRAIL FOREST SERVICE Road Rosswood Nass British Columbia

\$850,000

Unique 103 Acres of Off-grid Eco-retreat North of Terrace BC in Nass Valley. Multiple Buildings: 1 House woodstove and infloor heating, 1 Studio woodstove, 3 Cabins w/woodstove, 1 Dormitory, w/propane heater, 2 Cabins with a compost toilet. 1 Homestead cabin, 2 newer cabins insulated and wired with bathrooms, and established campsites. Maintained and well cared for over the years of ownership. Enjoy this land that's nestled in old-growth forests with a year-round water source from the natural spring that provides refreshing water. Panoramic mountain force views create an ideal space for those seeking a natural environment away from the hustle and bustle of city life. Come get away and get back into nature and pursue your next dreams. (id:6769)