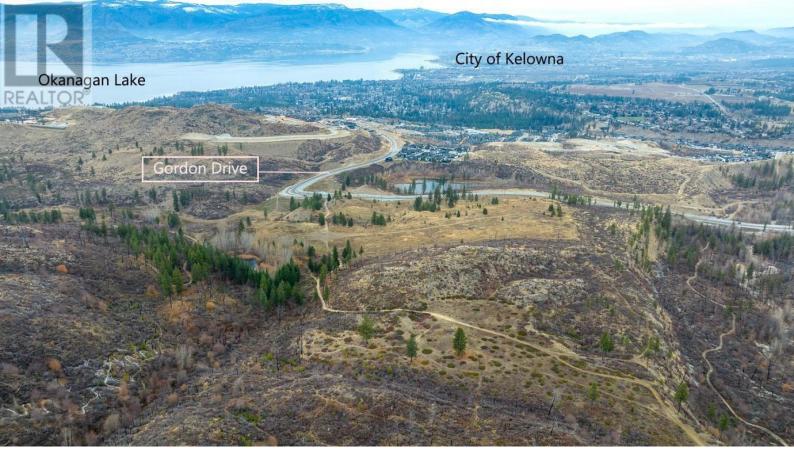

## 5280 Gordon Drive Kelowna British Columbia

\$22,000,000

One of Kelowna's finest properties. Over 300 acres on 2 adjoining parcels located in the Upper Mission neighborhood, these exceptional pieces will offer numerous options and opportunities. As part of Thompson Flats at the end of Gordon Road and next to South Perimeter Road, this property has incredible future potential as the City of Kelowna and developers look to increase housing supply in the market over the next several years. Situated on the Southern city limit and adjacent to Crown land, there is access to many hiking & biking trails. The property itself boasts a creek, small private lake, rolling hills, flat areas and amazing views of the Okanagan Valley including lake, city and mountain views. This would also make it an ideal estate property for those looking for the ultimate in privacy, coupled with nature yet only minutes to all amenities including, shopping, restaurants, golf, hiking, schools, wineries and Okanagan Lake. Only 25 minutes from the Kelowna International Airport and 1 hour from Big White Ski Resort. (id:6769)