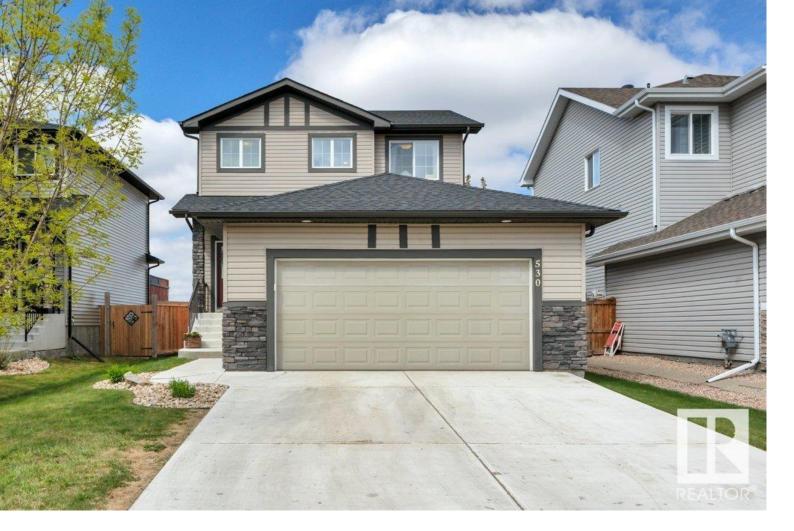

## Leduc Alberta \$479,900

NICELY UPDATED! MOVE IN READY! Searching for that pinterest worthy home with all bells and whistles? This 1581 sq ft 3 bed, 2.5 bath beaut shows a 10! Feat: A/C, heated garage, new luxury laminate flooring on the main, newer carpet upstairs, updated paint, new stainless steel appliances, lighting, & more! Classic open concept layout w/ gas fireplace creates the ideal space for entertaining friends & family. Large west facing windows, 9' ceiling, granite countertops w/ corner pantry, main floor laundry, 2 pce bath, & access to the backyard. Upstairs brings additional 4 pce bath, linen storage, & 3 good sized bedrooms, including the primary bed w/ walk in closet & 5 pce ensuite! The basement is unfinished but space to add the 4th bedroom, rec room, or keep as is for ample storage. 22' x 24' heated garage fits most half ton trucks. Fully fenced & landscaped w/ no neighbours directly behind too! Blocks to multiple playgrounds & quick access to Hwy 2A & LRC. Great package, shows well. (id:6769)