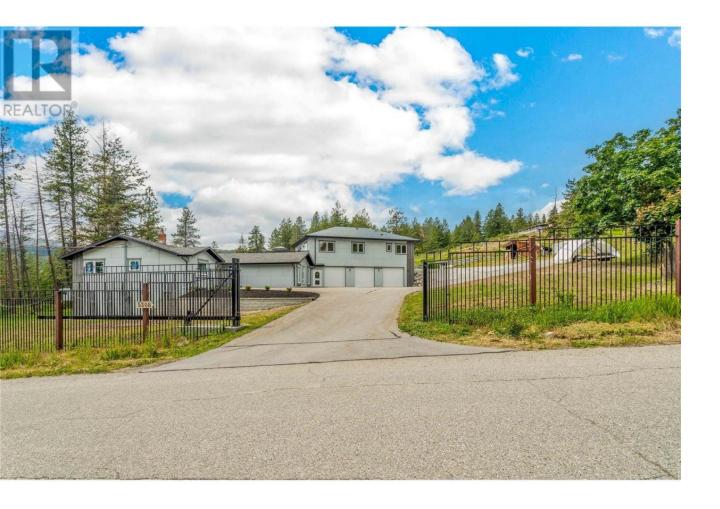

## 5308 Law Street Peachland British Columbia

The perfect multigenerational family property, this beautifully renovated home situated on 2.47 acres in the hills of Peachland is sure to impress! Fully fenced w/security gate, driveway that leads to the main house as well as to the upper level of the property where the private 3 bed legal suite is located. The two living spaces are separate from each other and create an ideal living arrangement. Main home is just over 3400 sqft, 4 bed plus den and 4 bathrooms. European windows/doors are triple glazed and feature multi point locks for added security and efficiency. Open concept main floor w/ modern kitchen, beautiful appliances, custom lighting and high end window coverings. Patio w/pergola and electric roll screens for comfort. Master suite has lavish ensuite w/steam shower. Leading to the garage is an indoor hot tub area with massive 12 person hot tub and sauna that are all included. Oversized triple garage with epoxy floors. Upper level suite is almost 1400 sqft, featuring its own private oversized single garage, carport and this LEGAL suite is 3 bed, 2 full bath. Modern finishing and an open concept living space with forced air heating and even a massive patio space with a view! The property is almost 2.5 acres with space to build a detached shop where you could have a home based business. Was a horse property so there is fenced paddocks and an outbuilding being used as storage. Very well constructed and versatile! Check out the virtual tour and marketing video! (id:6769)