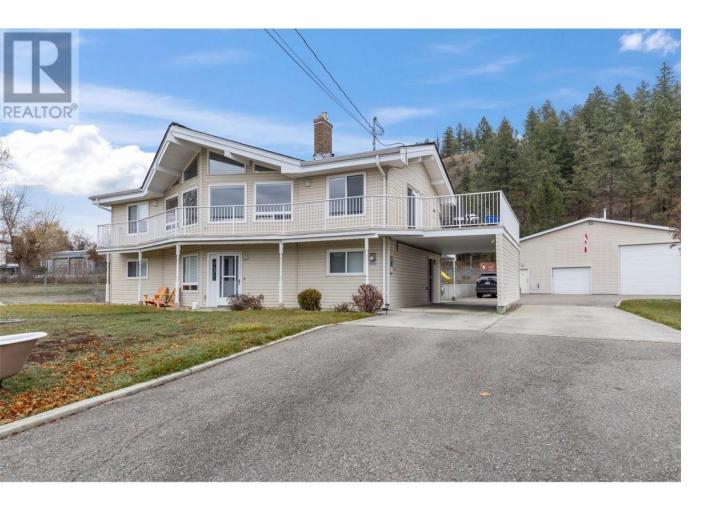

## 535 Curtis Road Kelowna British Columbia

Family friendly 2 acres with a huge shop, fully paved driveway and large grassy, fenced fields in North Glenmore. Whether you're into farm animals, pets, parking for toys or need a shop for any other hobbies or small business, this property has what you need. The A2 zoning is not ALR and allows additional development in the way of a legal suite, potential duplex build and opportunity for a home based business. On site produced/manufactured retail sales and up to 2 employees permitted (some exclusions/restrictions apply). Cannot subdivide or build a detached 2nd dwelling at this time but you can build bigger and/or ad a living space in the way of a legal suite. Fantastic location within biking distance to schools and shopping too. This is a nicely appointed 4 bedroom, 2.5 bathroom home with over 2500sqft of living space and a nice list of updates. Custom Kitchen, updated Appliances (brand new fridge), custom Ensuite, newer vinyl windows and power in place for your future hot tub. Main floor living areas feature vaulted wood beam ceilings with oversized windows in the living room & 2 decks for enjoying the views of the property and mountains. The shop is a massive 40'x32' footprint with 3 garage doors (7' & 12' in height), overhead gas heat, mezzanine storage and fully powered. The 2 acres are divided into four fenced areas ranging in size. We've got everything from secured pet zones to larger horse friendly areas. Measurements and sqft taken from iGuide. (id:6769)