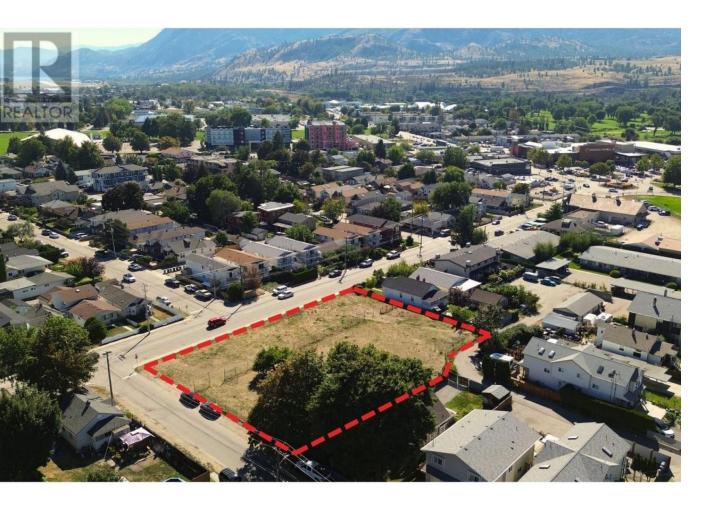

## 535/549 WADE Avenue Penticton British Columbia

\$3,350,000

Developers Multifamily Dream Lot! Located at the corner of Wade Ave W and Rigsby Street in the heart of Penticton's north end, these 3 separately titled lots are a short walk from Okanagan Lake Beach. Zoning of RM3 allows for High Density Residential Development with a FAR of 1.6 that allows up to 47,300 SQFT +/- of developable floor area with a building height of up to 6 stories. This is the largest vacant parcel available and ready for development, with close proximity to Okanagan Lake. The sale includes the three individually titled lots of 393 Rigsby St, 535 Wade Ave W and 549 Wade Ave W. Lots are being sold as a package only. \*All boundaries shown are to highlight property location only, all borders are approximate and to be verified by the buyer. (id:6769)