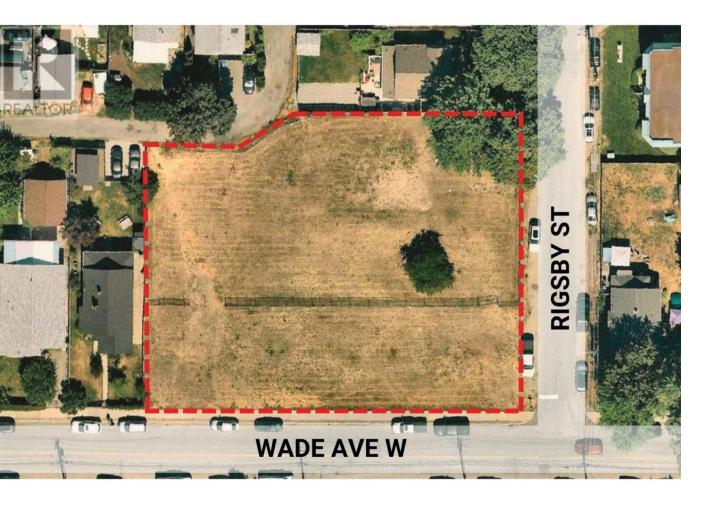

## 535/549 WADE Avenue Penticton British Columbia

\$2,900,000

Located at the corner of Wade Ave W and Rigsby Street in the heart of Penticton's north end, these 3 separately titled lots are a short walk from Okanagan Lake Beach. Zoning of RM3 allows for High Density Residential Development with a FAR of 1.6 that allows up to 47,300 SQFT +/- of developable floor area with a building height of up to 6 stories. This is the largest vacant parcel available in North Penticton and ready for development, with close proximity to Okanagan Lake. The sale includes the three individually titled lots of 393 Rigsby St, 535 Wade Ave W and 549 Wade Ave W. Lots are being sold as a package only. (id:6769)