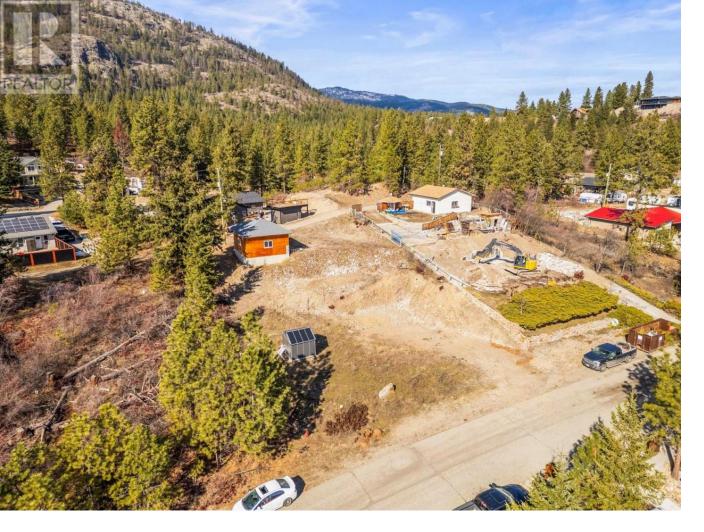

## 538 Mountain Drive Vernon British Columbia

\$229.000

Build your dream vacation-inspired home on this prime 0.25-acre lot, nestled in a peaceful location just minutes from Okanagan Lake. Experience the tranquility of rural living with stunning views surrounded by natural beauty & recreational opportunities. This property already features a shed & a nonconforming 20x24 heated garage which is ready for drywall and it is perfect for storage during construction. With nearby attractions such as Evely Recreation Site, Killiney Beach Park, Westshore Estates Community Park, Fintry Provincial Park, & La Casa Resort, adventure awaits for you at every turn! Come embrace your opportunity to enjoy the best of rural Okanagan living! (id:6769)