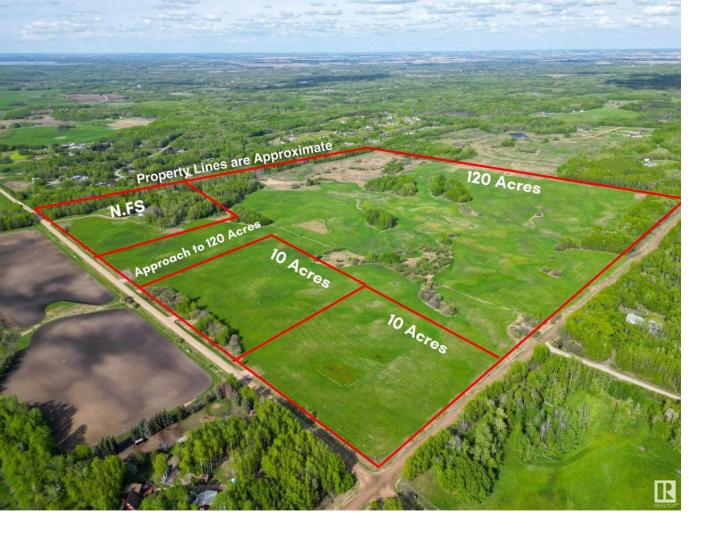

## Rural Lac Ste. Anne County Alberta

\$645.000

RETREAT to the country & BUILD YOUR DREAM HOME! Private 120 acres, only 15 mins north west of Stony Plain desirably located in a quiet area with low traffic. Rolling hills & high/dry land makes it the perfect location to build your dream house, start a hobby farm or simply enjoy the tranquility of the space & it's private setting. Awaiting final approval from the county of Lac Ste Anne expected this summer. (id:6769)