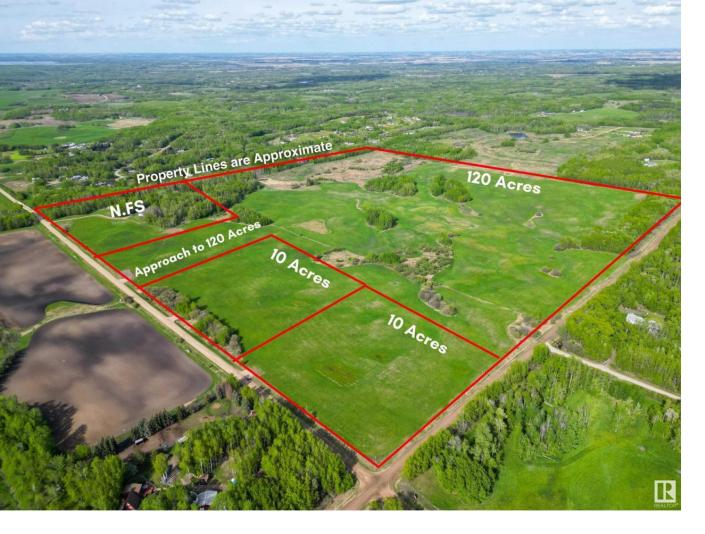

## Rural Lac Ste. Anne County Alberta

\$295.000

RETREAT to the Country & BUILD YOUR DREAM HOME! Raw 10 Acres only 15 minutes north west of Stony Plain in Lac Ste Anne County. High & Dry land privately set in a quiet low traffic area. Great location to build your dream house & large enough to keep your horses happy! Awaiting final approval from the county of Lac Ste Anne expected this summer. Adjacent is another 10 acres lot also available for sale. (id:6769)