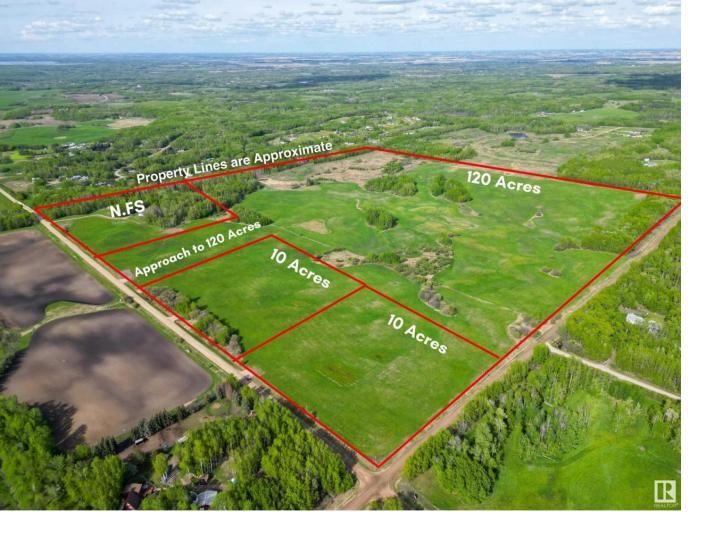

## Rural Lac Ste. Anne County Alberta

\$275.000

RETREAT to the Country & BUILD YOUR DREAM HOME! Raw 10 Acres only 15 minutes north west of Stony Plain in Lac Ste Anne County. High & Dry land privately set in a quiet low traffic area. Great location to build your dream house & large enough to keep your horses happy! Awaiting final approval from the county of Lac Ste Anne expected this summer. Adjacent is another 10 acres lot also available for sale. (id:6769)