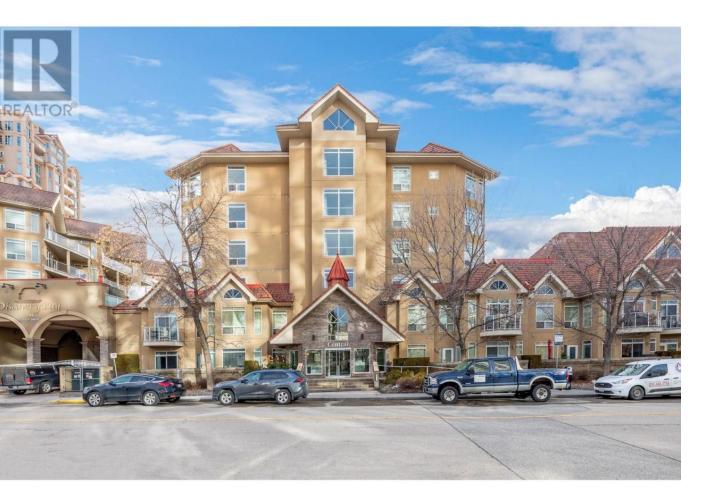

## 1088 Sunset Drive 546 Kelowna British Columbia

\$575,000

Great value for this 2 bed, 2 bath in Discovery bay! Features a split floor plan which is ideal for roommates and those looking for privacy. The open concept kitchen has a functional layout, breakfast bar with seating that faces the living and dining room areas. South facing sun exposure for lots of natural light, creating a bright and inviting atmosphere. The generous sized deck has glass railings to take in the view and also has a natural gas hookup for a BBQ so you never run out of propane again! Discovery bay is a luxury lakefront complex with quick access to the lake, has 2 heated swimming pools, hot tubs, club house and even an awesome gym! One secure underground parking space, Geothermal heating and cooling is included in strata, owner just pays electricity and internet/tv! Live the downtown lifestyle in this amazing community! Check out the virtual tour in the media tab! (id:6769)