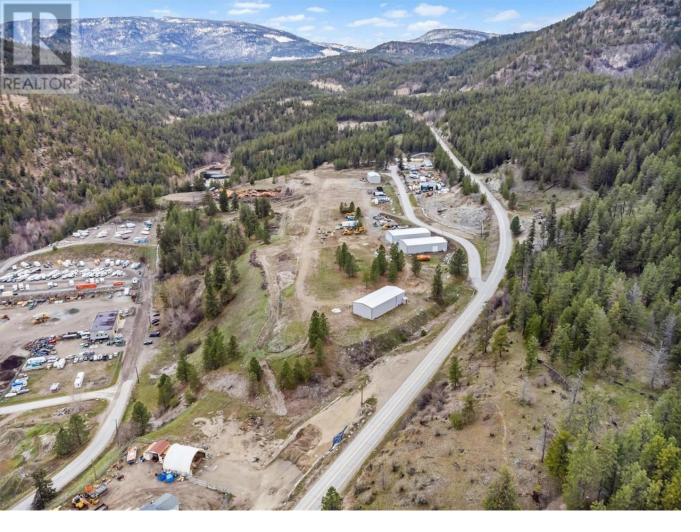

## 5460 McDougald Road Peachland British Columbia

\$7,989,00C

Here is your opportunity to own a warehouse on 20.61 acres zoned I-1. Backing onto crown land. The potential exists to complete the subdivision / development in tandem with the adjoining approximately 10 acre property @ 5440 McDougald Road MLS 10310221 (id:6769)