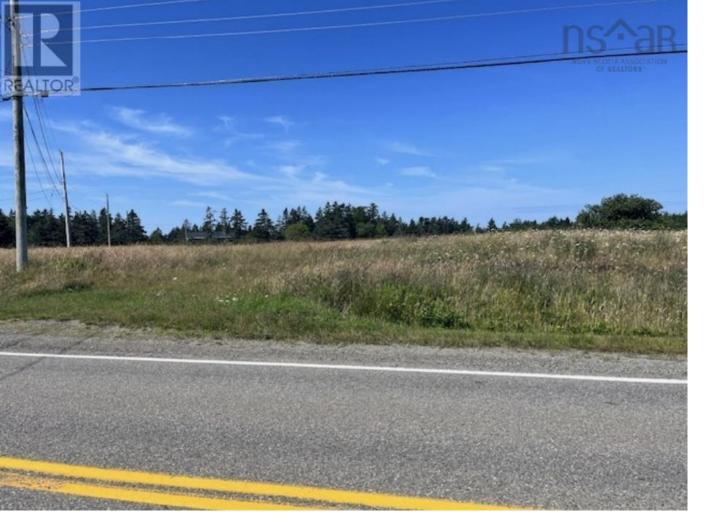

## Salmon River Nova Scotia

\$49,900

Vacant lot 1.9 acres in total with 249' of road frontage on Highway 1 in Salmon River. This property has a driveway in place as well as existing well and septic (condition to be verified by the buyer). Located just 2.9km from DJ's Corner Store (NSLC, Groceries etc) in one direction and 3.1km from beautiful Mavilette Beach Provincial Park in the other. Come and visit this quiet, friendly little community, and you're sure to want to stay! (id:6769)