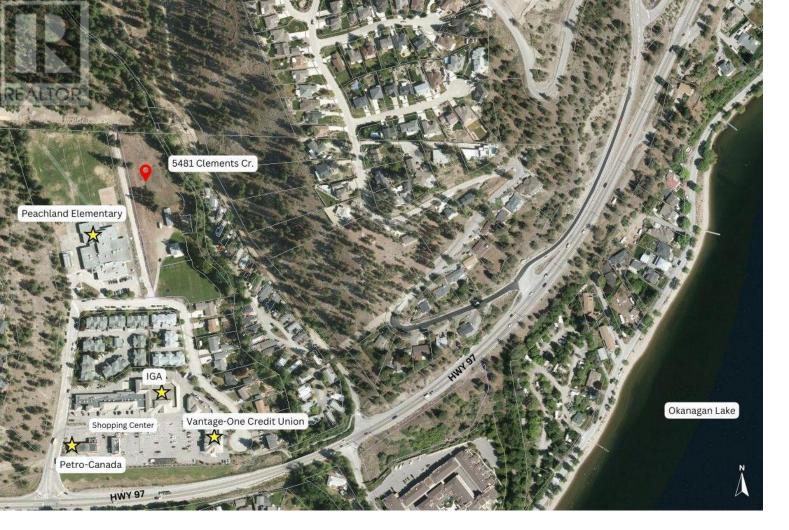

## 5481 CLEMENTS Crescent Peachland British Columbia

\$3,995,000

Welcome to this creekside development opportunity in beautiful Peachland! This shovel-ready, park-like 3.72 acres site is approved for 98 rental or strata condo units, offering a seamless start to your next project in a high-demand area. Located beside a vibrant elementary school and just a 2-minute walk to shopping, with a scenic walking path leading directly to Okanagan Lake's beach, this property perfectly blends Creekside tranquility with urban convenience. With zoning and development proposals already in place, this is an incredible opportunity to bring your vision to life in one of Peachland's most desirable locations, sure to attract families, retirees, and professionals alike. (id:6769)