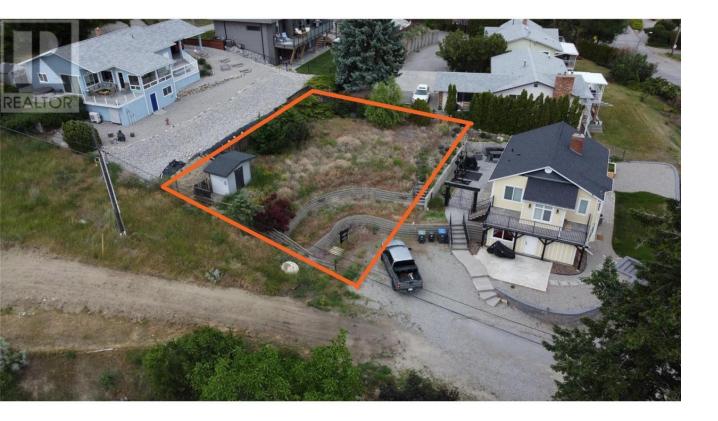

## 5493 SOLLY Road Summerland British Columbia

\$337,700

Stunning Lakeview Lot in Summerland! A rare opportunity to build your dream home in a quiet, established neighbourhood just steps from Okanagan Lake. Enjoy sweeping lake views from all three sides of your future home, with no building scheme or timeline to restrict your plans. This prime lot is fully serviced and offers unique flexibility--including the potential to build over 3,000 sq.ft. above grade (up to 2,154 sq.ft. without variance) thanks to a generous 0.45 FAR. A gently sloped easement provides space for extra parking, entertaining, or outdoor use. Walk to the beach, yacht club, pub, and coffee shop in minutes. Fruit stands, wineries, and Summerland's laid-back charm are all at your doorstep. Optional custom lake house plans---including a revenue suite--are available. Build your Okanagan lifestyle here--no GST, no restrictions, and endless potential. (id:6769)