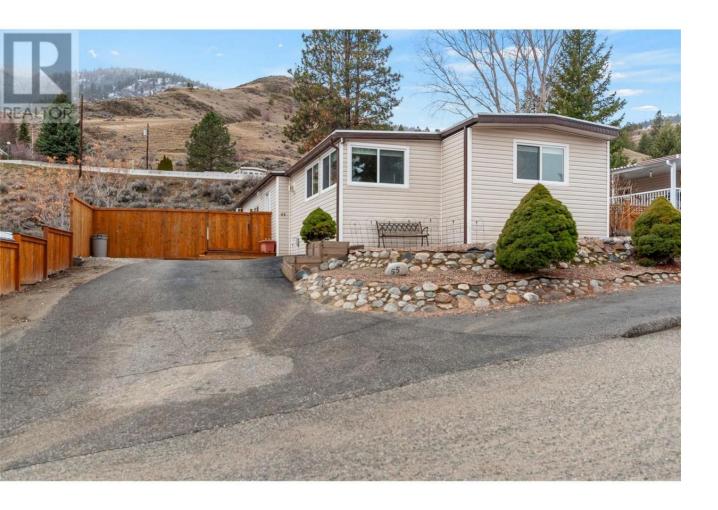

## 201 Highway 97 Other 55 Penticton British Columbia

\$249,900

Take in the amazing Skaha Lake views from this well cared for and updated home located in Riva Ridge Estates Mobile Home Park. Open kitchen, living and dining room with large windows to take in the stunning views. Additional space built in 2015 that contains a family room with gas fireplace along with a bedroom and ensuite with a large jetted tub. Private and fully fenced zero-scaped yard including a 18 x 10 shop and storage shed. Measurements are approximate, Buyer to verify if important. (id:6769)