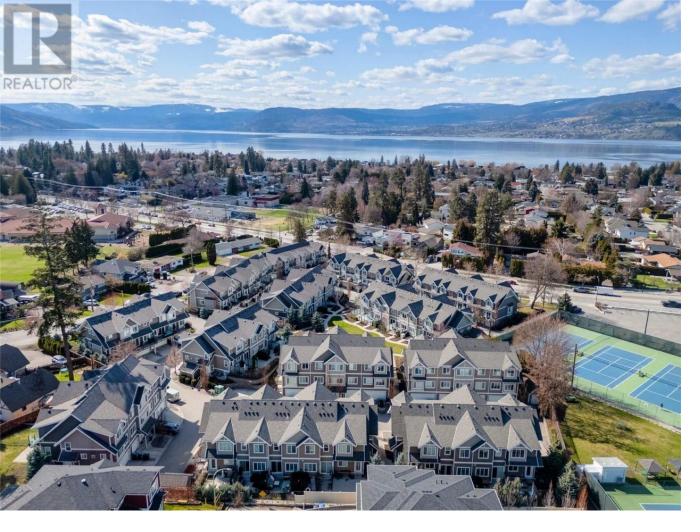

## 600 Sherwood Road 55 Kelowna British Columbia

\$724,900

Enjoy living in an ideal LOCATION in the HEART of the lower mission! This 3-bed, 2-bath 1412 sqft unit in the Enclave complex offers a great family-oriented setting. Featuring a spacious kitchen with stainless steel appliances and a functional butcher block island countertop. The living room features a fireplace with a custom built artisan live edge wood mantle with real rock. The unit has been updated with fresh paint, commercial flooring on the main level, and upgraded light fixtures. Enjoy the convenience of a large tandem garage or use the space for a gym or a man cave workshop. The patio area is positioned at a quiet location providing peace and privacy. The complex is pet-friendly and has a beautiful shared greenspace perfect for families. Just a short walk to the new Dehart Park, several schools, H2O activity centre, beaches, and nearby shopping and dining. This home is ideal for young families, downsizers, investors or anyone seeking a well-located, secure home in the heart of Kelowna. (id:6769)