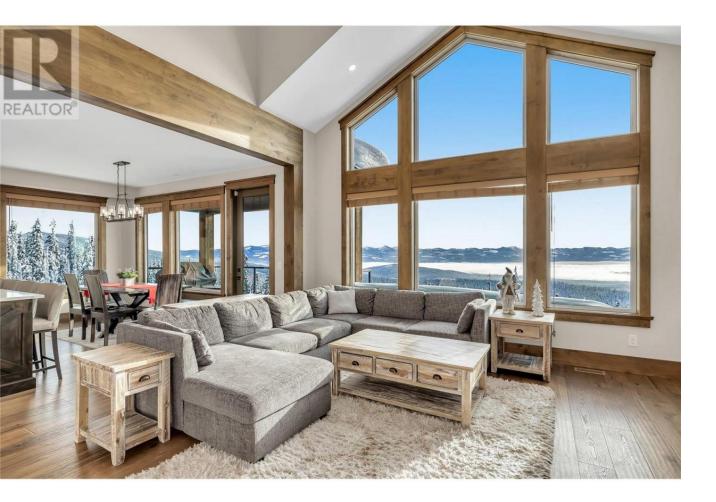

## 550 Feathertop Way Big White British Columbia

\$3,250,000

Discover the ultimate alpine escape at this exquisite, custom-built chalet nestled in the prestigious Feathertop Estates at Big White Ski Resort. With true ski-in/ski-out access right from your back door, you're steps away from world-class slopes and breathtaking, unobstructed views of the Monashee Mountains. This is luxury mountain living at its finest, designed for the discerning traveler who values comfort, style, and unparalleled natural beauty. This 4-bedroom, 3-bath with a cozy loft, comfortably accommodates multiple families or groups, ensuring both privacy and communal gathering spaces. The open layout showcases impeccable craftsmanship and thoughtful design, with every detail centered around maximizing the captivating mountain vistas. The chalet's kitchen is a chef's dream, featuring a spacious island, pot filler, and premium appliances--ideal for creating memorable meals and hosting friends and family. Whether relaxing in the private hot tub under starlit skies, enjoying movie night in the custom theater, or unwinding in the fully furnished games room, every moment here is designed for relaxation and pleasure. The oversized, heated two-car garage fits two fullsized trucks and all your ski equipment, with ample driveway parking for additional vehicles. With easy access to Kelowna Airport, including direct flights from major cities like Montreal, Toronto, and Los Angeles, this Big White chalet is more than a vacation; it's an investment in an extraordinary lifestyle. (id:6769)