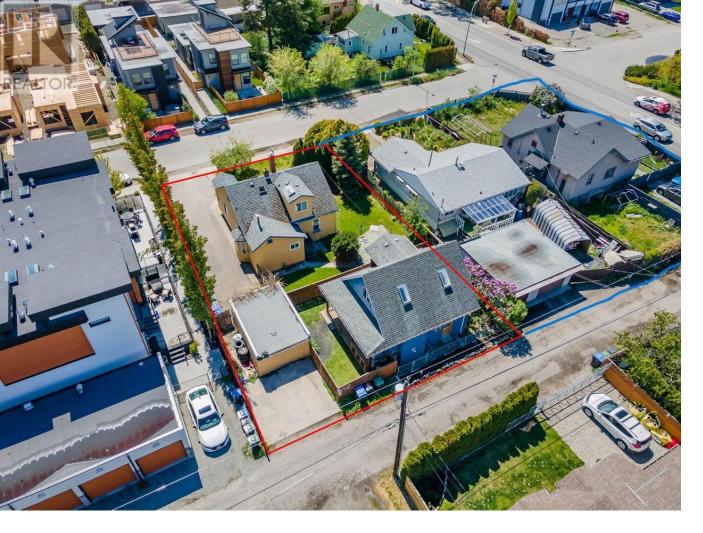

## 550 Patterson Avenue Kelowna British Columbia

\$1,700,000

ATTENTION DEVELOPERS! Here's a great opportunity to purchase this and the adjoining properties at 530 & 540 Patterson MLS# 10313190 & 10313085 for your next apartment development for a total of 0.46acre. Currently zoned MF1 within the C-NHD but as it's on the transit corridor, the City has an appetite for an MF3 six story apartment development. The City of Kelowna just installed new sewer lines down the alley. This home has been well cared for. The home and carriage home could easily be rented and produce good income until the time of development. (id:6769)