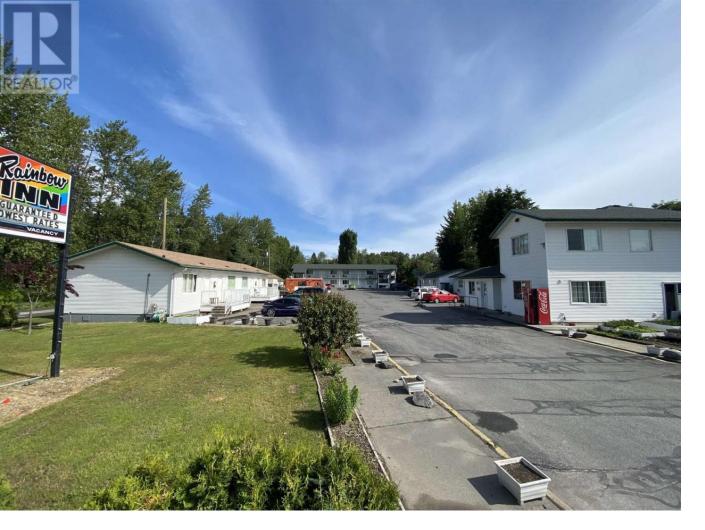

## 5510 16 Highway Terrace British Columbia \$2,100,000

Well-established, 22-unit Motel & RV Park available. A good portion of the motel was built in 1997 to complement the original small scale motel. There are kitchenettes in each room, separate shower and laundry facilities which go nicely with the 10 RV spots (fully serviced: water/power/sewer) available. With frontage on the very busy Highway 16 West, there is easy access to both Prince Rupert and Kitimat, as well as minutes away from fishing, skiing, hiking and more. The large updated detached managers home was built in 2011. It's a spacious 2 story house that has 3 bedrooms and 2 bathrooms. This opportunity is the full package. \* PREC - Personal Real Estate Corporation (id:6769)