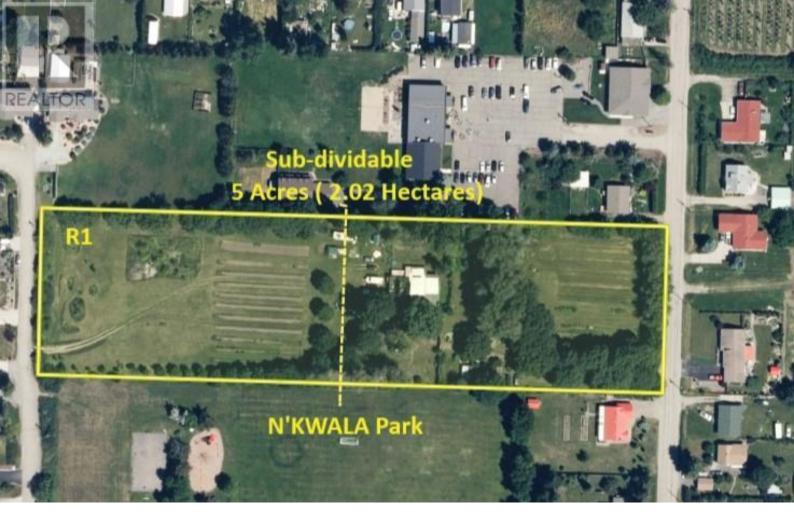

## 5528 MacDonald Road Vernon British Columbia

\$1,700,000

The perfect little package. This 5 acre ( 2.02 Hectare) is within the RDNO and apart of OCP with sewer coming in the future. Currently R1 designation. Its been Confirmed - This property can be subdivided in half today but can be divided again once sewer is in the neighborhood. Seller willing to consider selling off just the back half (2 1/2 acres )of the property which would have access off Spartan Rd. Acreage has beautiful trees for privacy and serene setting off MacDonald Rd, completely fenced, gently sloping at the back end of property which can be viewed from Spartan Rd. Southside of property is N'Kwala Park and Northside of the property is the Canadian Reformed Church. There is an older home on the property with a detached garage plus another building that once was used as an accommodation. All buildings AS IS WHERE IS - Value based on Land Value. Property has grown a number of crops over the years, with most recently being a garlic farm. Still viable farm property with space to build a Dream home. Property is not vacant. (id:6769)