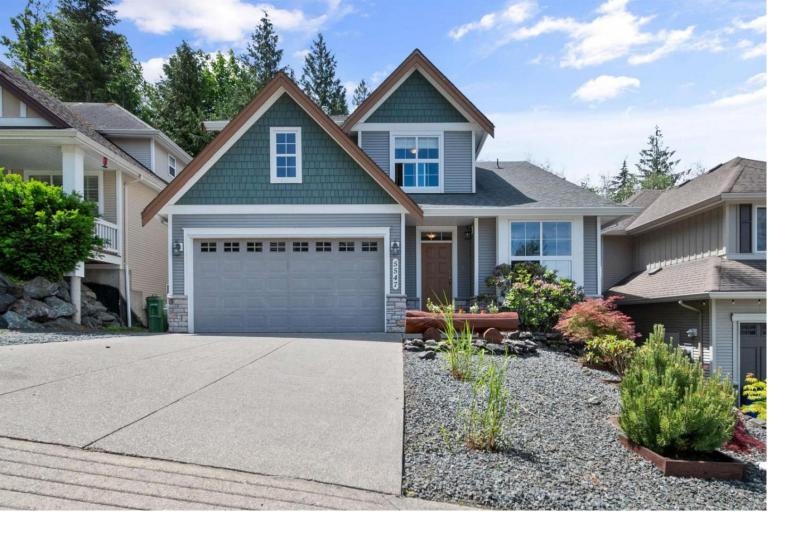

## 5547 THOM CREEK Drive Chilliwack British Columbia

\$1,099,900

METICULOUSLY MAINTAINED 6 bed, 4 bath home on Promontory! This IMMACULATE house has a spacious main floor with a big foyer and a large flex room off the front. OPEN CONCEPT kitchen & dining area that leads into the EXPANSIVE living room with NG fireplace. Relaxing setting on the patio with no neighbors off the back and steps down to the low-maintenance fully fenced yard. 4 beds up with a private primary boasting a walk-in closet & full ensuite. 3 more generously sized bedrooms & 2nd 4-piece bathroom. Downstairs has a large inviting 2-BED BASEMENT WALKOUT in-law suite with separate access, laundry and a full kitchen. Walk to Thom Creek Trail and enjoy being surrounded by other world-class trails and captivating mountain views. Minutes to shopping, schools, Vedder River HWY 1 & Cultus Lake!! \* PREC - Personal Real Estate Corporation (id:6769)