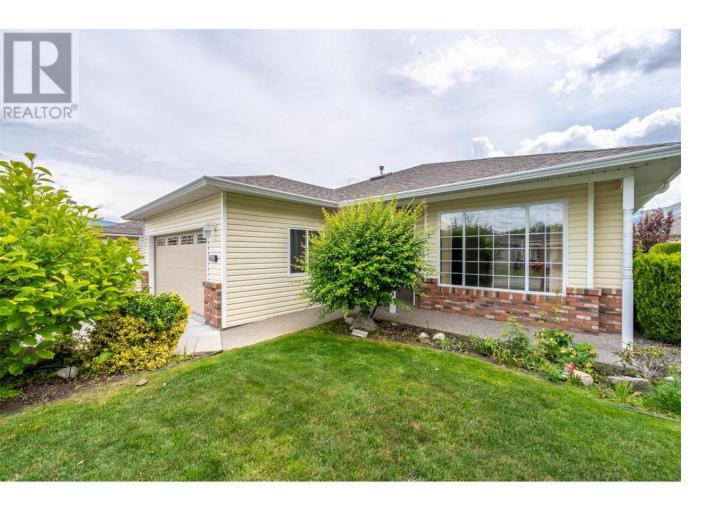

## 555 Red Wing Drive Penticton British Columbia

\$3/9,000

You're going to love this bright rancher with a quiet & private yard in Red Wing Resort. Original owners on this 2004 built home that has been well cared for. Almost 1500 sq ft of living space with a large living room, separate TV room, 2 car garage, and easy access crawl space for extra storage. Lovely hardwood floors throughout the main living space lead into a Kitchen with updated stainless appliances and quartz countertops. The backyard has great privacy and lots of space for enjoying the patio, flowers, grass and gardens. Roof was replaced a few years ago. A double garage with some built in shelving also provides easy access to a 4 foot high crawlspace. Red Wing is a 40+ community that allows pets and has a beautiful lakefront community centre beach, RV storage and dock. Pre-paid lease until 2036, monthly HOA fees are \$250. Contingent. (id:6769)