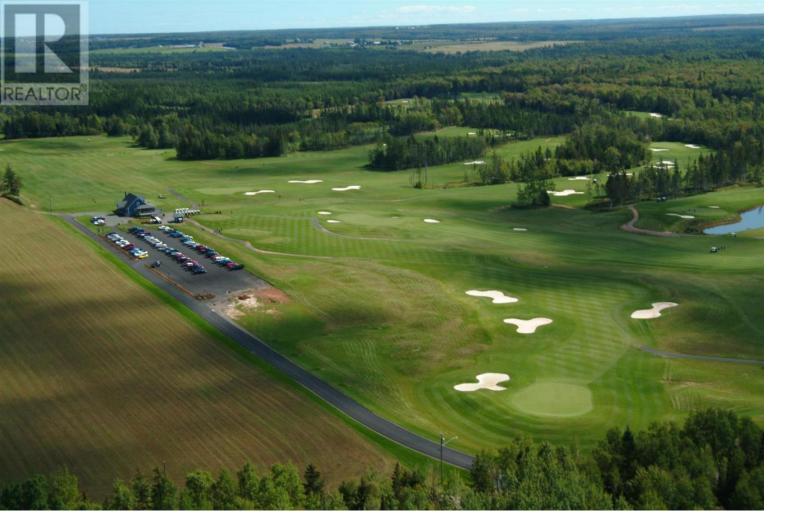

## 560 AVONDALE Road Vernon River Prince Edward Island \$4,900,000

Secure a unique opportunity with Avondale Golf Course, a profitable, championship caliber course boasting an impressive capitalization rate. Nestled on 170 acres, this premier golf destination has hosted national events like the PEI Open in 2022 and 2023, ensuring a steady revenue stream exceeding \$1 million annually. As a bonus, this turn-key investment includes an additional 380 acres of prime land, perfect for development. With immense potential for single family homes, cottages, condominiums, and commercial ventures, this property offers endless possibilities. Located just 15 minutes from Stratford, Avondale is ideally positioned to attract high-end buyers and investors, offering a serene lifestyle surrounded by breathtaking surroundings: Avondale Golf Course means not only securing a thriving business but also gaining access to vast development potential in one of PEI's most desirable areas. Don?t miss your chance to capitalize on this rare opportunity. (id:6769)