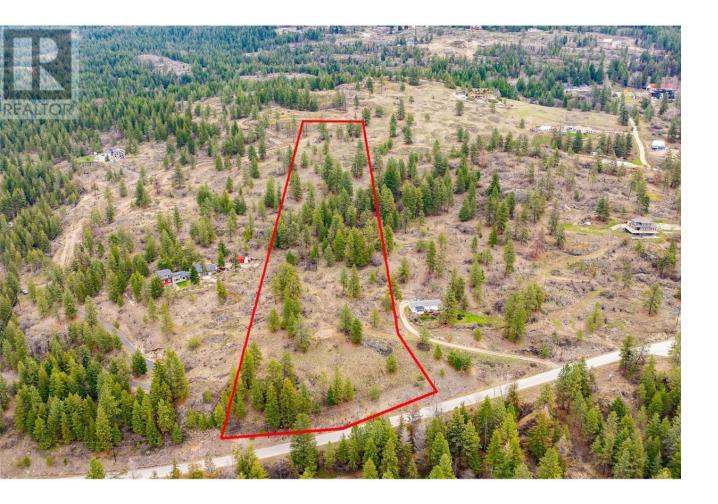

## 5601 Twin Creek Place Kelowna British Columbia

Discover the perfect canvas for your dream lifestyle on this serene 9.8-acre lot, nestled in the lower part of Ellison Estates. With breathtaking views of surrounding forests, orchards, and the valley below, this blank slate of land is ready for your vision... bring your plans! Multiple build sites with views of the majestic Okanagan Valley. Zoned for a wide variety of principal uses including single-family or mobile homes, agriculture, aquaculture, forestry, cannabis cultivation, animal clinics, greenhouses and plant nurseries, kennels, or stables, it also allows for secondary uses such as secondary suites, carriage homes, B&Bs, alcohol production, agritourism, or home-based businesses, like minor child care, or farm retail sales stands (with restrictions). A paved road leads right to the lot, and a well is already in place for added convenience. Families will appreciate being within the excellent catchment of Ellison Elementary School, and bring right up the road from Sunset Ranch Golf Course. Outdoor enthusiasts will love the proximity to the hills, and recreation spots like Ellison Dog Park, High Noon Park, and Shadow Ridge Golf Club. Don't miss this unique opportunity to create something truly special in a peaceful, versatile, and scenic setting. (id:6769)