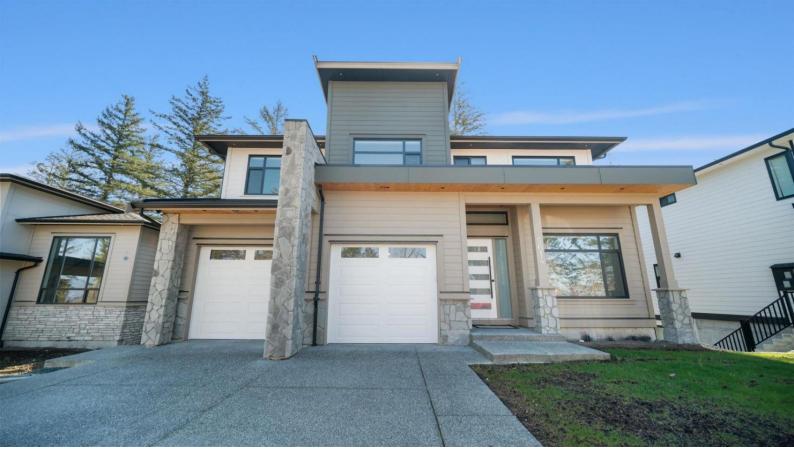

## 5614 CRIMSON Ridge Chilliwack British Columbia

\$1,675,000

Welcome to 5614 Crimson Ridge in Prestigious Promontory Heights! This 2023 custom built 3 story home promises luxurious living with unparalleled space and comfort with breathtaking views. Currently under 2-5-10 years warranty, this home ensures peace of mind. Upstairs has 4 Beds 3 Baths with a laundry and HUGE Roof Top Deck! Basement has a large media room w/ wet bar PLUS a luxurious 2 Bed LEGAL SUITE. Every inch of this home has been thoughtfully designated to cater to a sophisticated lifestyle. Don't miss out on the chance to own this incredible property. CALL NOW! (id:6769)