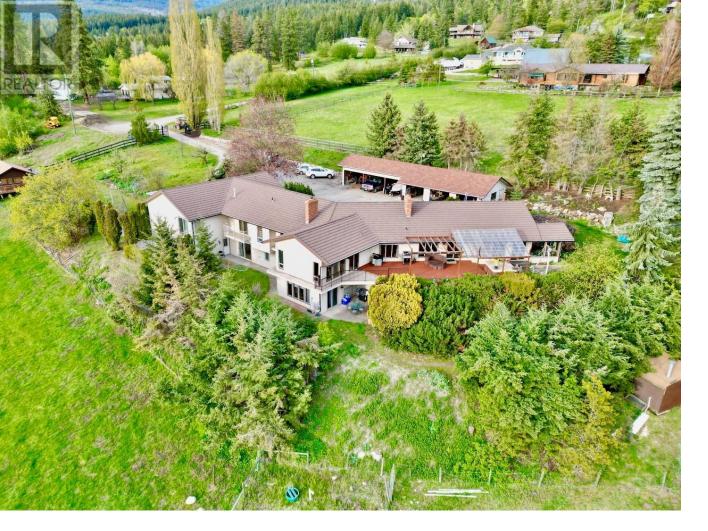

## 5620 Neil Road Vernon British Columbia \$1,795,000

Rare and private BX acreage on a dead end road offered for sale with Okanagan valley views from all angles and features an attached secondary dwelling plus in-law suite just minutes to Vernon. With the 2 dwellings + in-law suite, your multi-generational and income generating options are fantastic. From long term rentals to short term (bylaw dependent) or even event hosting this property can accommodate many income generating ideas. The property has over 4 acres of usable fenced land and an in-ground pool with stunning valley views as you enjoy the Okanagan weather. Plenty of parking for your RV, toys and more, with a detached triple garage and triple carport. Main house is approximately 5,500' and offers 6 bedrooms + den, and 5 bathrooms. Vaulted ceilings, large kitchen, plenty of windows for natural light, multiple fireplaces and fantastic spacious living areas for hosting. Walk out to the large deck to enjoy the beautiful views. Secondary attached home (added later) is approximately 2,000' with 2 bedrooms (option for 3rd) and 3 bathrooms and a great covered deck and double carport for totally separate living. The in-law suite in the main house is approximately 750' with 1 bedroom and 1 bathroom with separate entrance. Property has been very well maintained with too many upgrades to list but include metal roof, recently replaced windows and doors, decking, garage roof, flooring, and much more. (Not listed in the ALR.) (id:6769) Originally Listed by: 3 Percent Realty Inc.