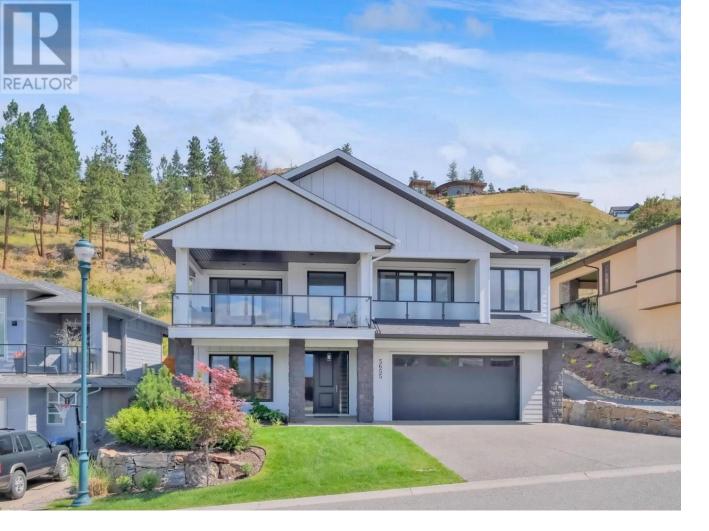

## 5655 Jasper Way Kelowna British Columbia

Stunning family friendly home in the heart of Kettle Valley, ideally located on a quiet cul-de-sac with no home directly in front ensuring unobstructed, panoramic lake and mountain views. Designed with both comfort and style in mind, the open-concept main level features a warm, neutral palette, wide plank oak flooring, and a gourmet kitchen complete with a large quartz island, sleek cabinetry, ample storage, walk-in pantry, and built-in wine fridge. The great room and spacious covered front deck provide the perfect backdrop for entertaining or relaxing while taking in the incredible views. Upstairs, you'll find three bedrooms including a generous primary suite with deck access and a spa inspired ensuite boasting a freestanding soaker tub, dual vanity, water closet, and custom tile shower. The versatile lower level features a separate entrance, making it easily suitable or ideal additional living space. It offers a large bedroom with walk-in closet, full bathroom, wet bar, office, and a spacious family room. The fully fenced backyard backs onto peaceful green space with direct access to the from the kitchen - ideal for seamless indoor/outdoor living. An extra-deep double garage and additional parking parking to the right of the driveway check another box. Located close to Chute Lake Elementary, parks, shops, gym, daycare, and endless hiking and biking trails. (id:6769)