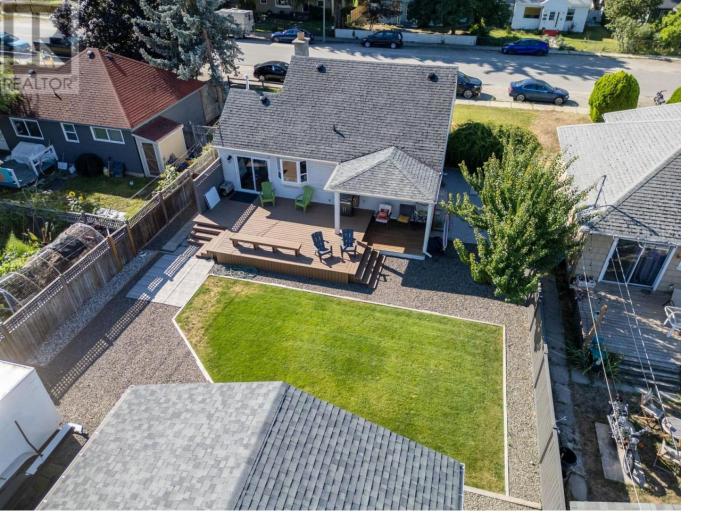

## 566 Okanagan Boulevard Kelowna British Columbia

Welcome to 566 Okanagan Blvd- just a short walk to Okanagan Lake. This adorable home offers both immediate comfort and exciting future possibilities. This property is Zoned MF-1 (Infill Housing): Provides the opportunity for up to 6 units per lot. AND the Future Land Use Designation - Core Area Neighborhood (C-NHD): Aligns with Kelowna's growth plans and offers flexibility for development. This 1228 SQFT home has been updated and meticulously cared for. Enjoy off-lane parking for all your vehicles and recreational toys with the detached Garage + RV Parking. A perfect yard for kids & pets with irrigation and a fully fenced backyard. Walk to Okanagan Lake or explore nearby brew pubs and coffee shops. The flat terrain makes for an easy stroll to downtown Kelowna, where you can immerse yourself in the vibrant city life, including dining, shopping, and entertainment options. Flexible possession. (id:6769)