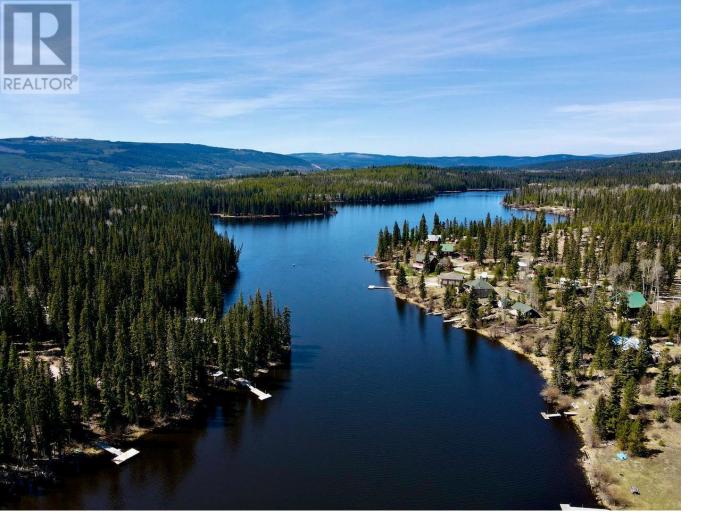

## 5669 OSPREY Road Kamloops British Columbia

\$475,500

Are you looking for an off grid, 1 acre, lakefront retreat only 20minutes to a major city? This property has a main cabin built in 78 but renovated since with a kitchen area featuring a large wood stove, living and dining area, extended patio for BBQ'ing, 3 additional bunk cabins, 3 outhouse's(1 for the ladies), a private registered dock on Walloper lake and miles of forested trails around. The property has a deep well for water but doesn't have interior plumbing. This property has been a well cared for retreat for a number of close friends who are looking to pass their legacy onto someone else. The 1 acre lot is nice and flat and has a private registered aluminum dock for all your fishing and paddle boarding needs. Being sold fully furnished, as is-where is. Power lines are not far from the property. Septic can be installed on site in a newly cleared area, buyer to verify. All measurements are approximate, buyer to verify if important. Contact the listing agent for more information. (id:6769)