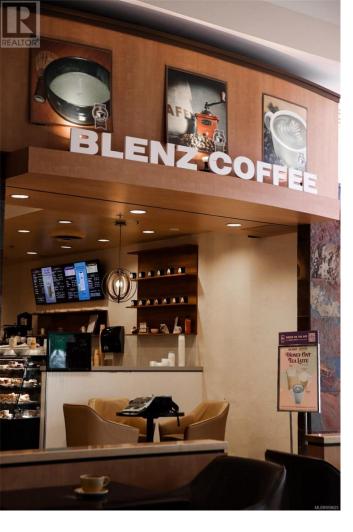

## 6631 Island Highway 57 Nanaimo British Columbia

\$275,000

A FANTASTIC FRANCHISE OPPORTUNITY AT SIGNFICANT VALUE! Canadian Cafe chain- BLENZ. Positioned in Central Vancouver Island's highest-traffic hotspot - Woodgrove Mall! A key location with a proven trackhistory, YOY sales growth trends, and a regular loyal clientele equates to a reliable business with plenty of opportunity for further growth. All trends point to higher future revenues. Quality ingredients in their food and beverage offerings are part of Blenz recipe for consumer recognition. Boasting 70 locations across Western Canada, Blenz Coffee offers unparalleled franchise support, well-trained staff, efficient back end systems, and regional customer recognition. This renovated, perfectly located, and friendly cafe guarantees ongoing success with its consistent high-sales numbers and a pleasant exclusive mall seating area. Unleash your inner coffee brand ambassador with Blenz Coffee and receive exceptional in-house training. Call for more information; please do not approach staff! (id:6769)