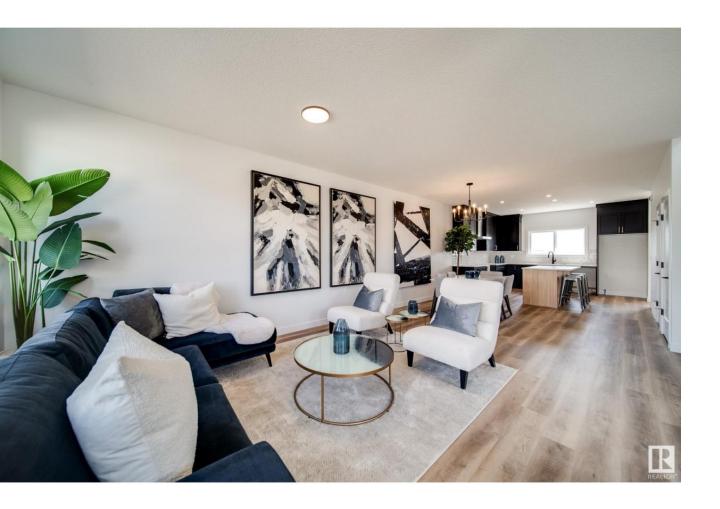

## Fort Saskatchewan Alberta

\$449,000

Welcome Home! Step into The Emerald, a stunning & functional creation by the award-winning Justin Gray Homes, now available in our brand-new urban Craftsman V2, professionally designed colour palette. This is a first-of-its-kind home in the family friendly community of Sienna, conveniently located near schools, recreation, and more! Spanning 1,658 sq ft, this home perfectly balances beauty and affordability. The main level features LVP flooring, while plush carpet adds comfort upstairs. A BONUS ROOM on the upper level provides a cozy retreat away from the main living area, and the UPSTAIRS LAUNDRY adds everyday convenience. Built with an upgraded 32MPA foundation featuring Delta wrap on tar-sprayed concrete walls, upgraded triple-pane windows, etc. The kitchen impresses with its walk-in pantry, upgraded shaker soft-close cabinetry, and premium fixtures, making it a chef's oasis. This home comes FULLY LANDSCAPED and includes a poured concrete double garage pad \*photos of similar model. Finishes may vary (id:6769)