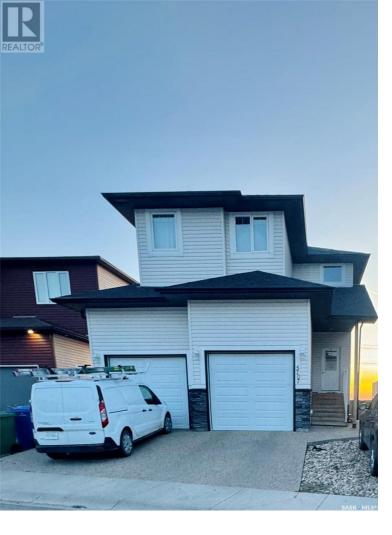

## Regina Saskatchewan

\$550.000

Welcome to 5707 Glide Crescent, this home has a legal basement suite with separate entrance and utilities. This East facing home has an oversized garage with 3 big above grade windows in the basement. There is also big size rooms throughout and the main and 2nd floor comes with 9ft ceilings. The home is loaded with upgrades such as quartz counter tops throughout the main and 2nd floor, luxury vinyl plank on the entire main floor, central air conditioning, 2 sets of stainless steel kitchen appliances in the basement and main floor, 2 sets of front load washers and dryers, a large deck to enjoy the open view in the rear and much more. (id:6769)