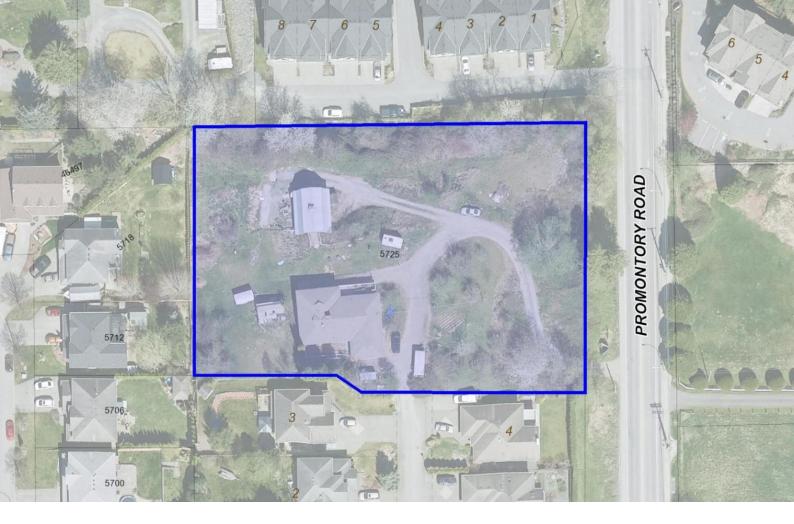

## 5725 PROMONTORY Road Chilliwack British Columbia

\$5,000,000

22 Unit townhouse development opportunity, zoned R4-B - with basement suites. Property currently has two storey home on it, as well as an older barn. (id:6769)