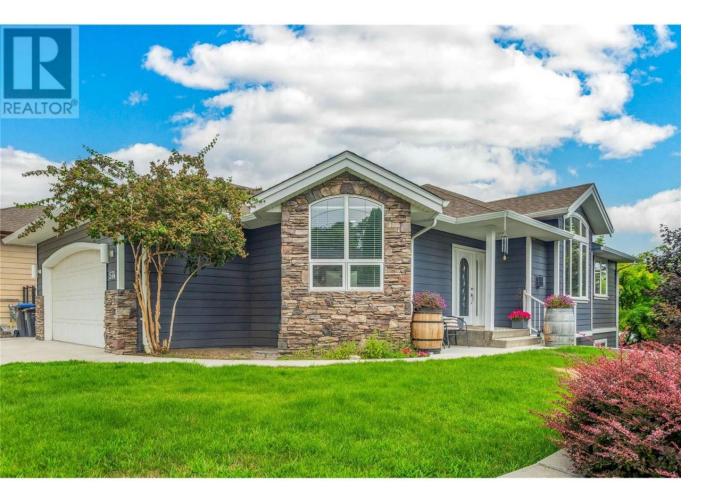

## 574 Gowen Place Kelowna British Columbia

SLEEPER LISTING IN UPPER MISSION WITH LAKE VIEWS AND A REVENUE SUITE [not Legal]. Well Thought out Floor Plan on Both Levels. 1440 sq ft on the upper level with another approx 700 sq ft utilized by the upper level. Approx 700 sq ft suite which includes a decent sized BR, a full Bathroom, Quality Kitchen with Smart Cabinet Layout, Soft Closed Cupboards and Drawers, French Doors and a Huge Covered Patio [29x10] Separate Outside Entrance This property has a recently installed new furnace, hot water tank and new on demand hot water system (id:6769)