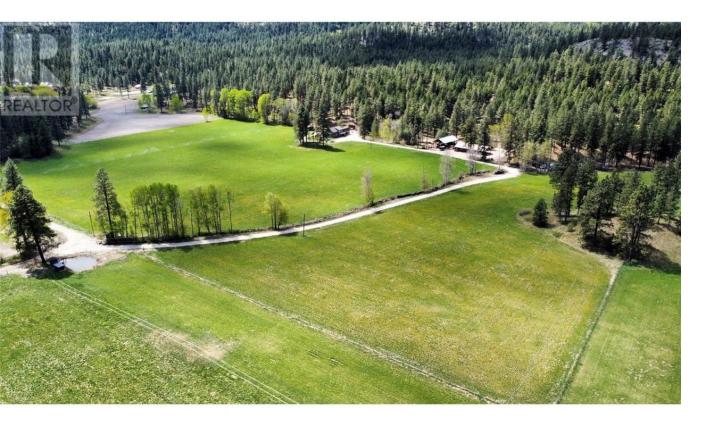

## 574 RELKEY Road Summerland British Columbia

\$2,300,000

A magnificent 40-acre plot nestled in the heart of Meadow Valley awaits, just 20 minutes from downtown Summerland in the Okanagan. For those who cherish the great outdoors and seek solitude, this property is a hidden gem. It is completely fenced and features sprawling, usable land with the soothing presence of Darke Creek meandering through. Bordering thousands of acres of forested Crown land, it offers unparalleled privacy. Approximately 20 acres are dedicated to hay cultivation, benefiting from the finest bottom land soil in the region, and abundant water supply courtesy of the Meadow Valley irrigation license. This cherished property, occupied by its owners since inception, has undergone meticulous professional updates in recent years, presenting itself in pristine condition. The main level showcases a breathtaking kitchen, expansive dining and living areas, along with two bedrooms. Upstairs, the generously-sized master suite includes an ensuite bathroom and a cozy den/sitting area, each with private decks overlooking the scenic landscape. The lower level features an additional spacious bedroom, a recreational room, and ample storage space. Notable features include a high-efficiency hot water system, forced air heating generated by an exterior wood furnace, a newer roof, and a recently installed septic system. Completing the ensemble is a substantial 30' x 60' workshop and a designated paddock area. (id:6769)