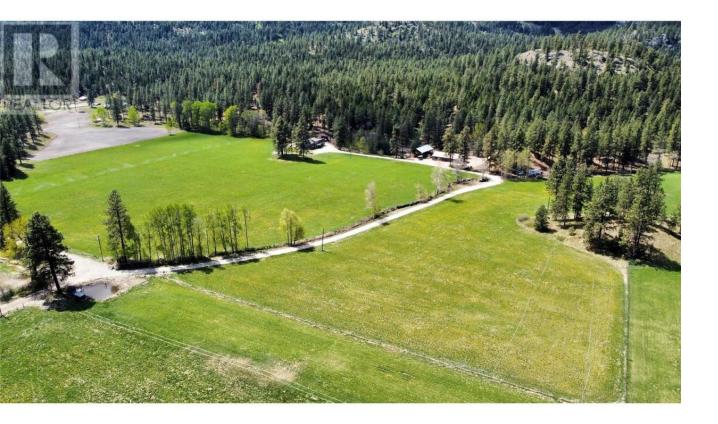

## 574 RELKEY Road Summerland British Columbia

\$2,300,000

A magnificent 40-acre plot nestled in the heart of Meadow Valley awaits, just 20 minutes from downtown Summerland in the Okanagan. For those who cherish the great outdoors and seek solitude, this property is a hidden gem. It is completely fenced and features sprawling, usable land with the soothing presence of Darke Creek meandering through. Bordering thousands of acres of forested Crown land, it offers unparalleled privacy. Approximately 20 acres are dedicated to hay cultivation, benefiting from the finest bottom land soil in the region, and abundant water supply courtesy of the Meadow Valley irrigation license. This cherished property, occupied by its owners since inception, has undergone meticulous professional updates in recent years, presenting itself in pristine condition. The main level showcases a breathtaking kitchen, expansive dining and living areas, along with two bedrooms. Upstairs, the generously-sized master suite includes an ensuite bathroom and a cozy den/sitting area, each with private decks overlooking the scenic landscape. The lower level features an additional spacious bedroom, a recreational room, and ample storage space. Notable features include a high-efficiency hot water system, forced air heating generated by an exterior wood furnace, a newer roof, and a recently installed septic system. Completing the ensemble is a substantial 30' x 60' workshop and a designated paddock area. (id:6769)