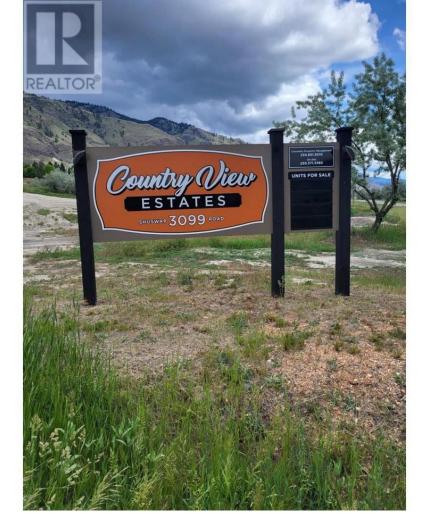

## 3099 SHUSWAP Road 58 Kamloops British Columbia

\$122,900

Please see the Developers Disclosure statement attached - 45 bare land strata lots of various sizes starting at 4000 square feet and up. These lots are part of a MHP that has 60 units in totals. The Developer intends to firstly offer strata lots for sale to those tenants of the Development currently renting or leasing such strata lots and subsequently offer such strata lots for sale to the general public as an investment. The present owners collect a monthly pad rent from each unit located on the lot and that fee is increasing every year. Presently the monthly income ranges from \$420 to \$480 . Any strata lot purchased by the general public will be subject to existing tenancies operated in accordance with the provisions of the Manufactured Home Park Tenancy Act. (id:6769)