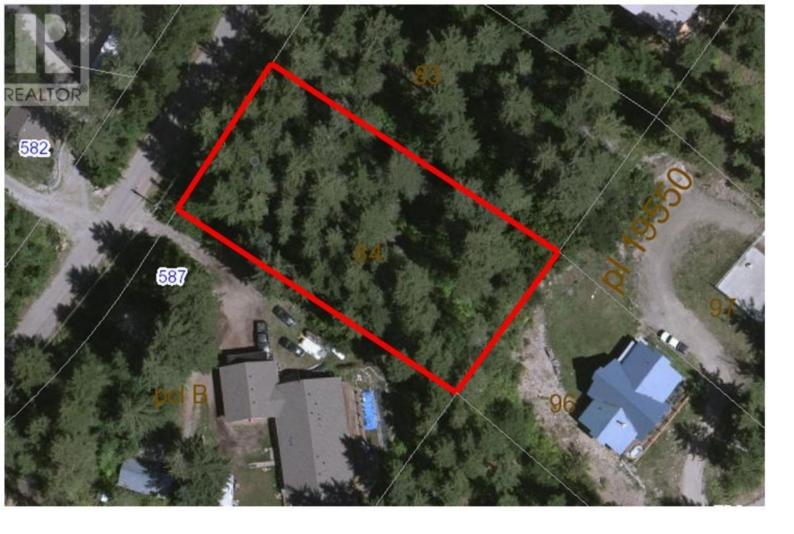

## 583 Moody Crescent Vernon British Columbia

\$95,000

Priced to sell, this almost half acre lot is ready for your ideas! This sloping lot is currently one of the lowest priced lots available in Fintry. Water and power are at the lot line, potential to build walk out rancher. Just minutes to Killiney beach, boat launch, campground, Fintry park and waterfalls. Just 30 minutes to Vernon and 45 minutes to Kelowna. This quiet, peaceful area is expanding and there are plans for a gas station in the near future! (id:6769)