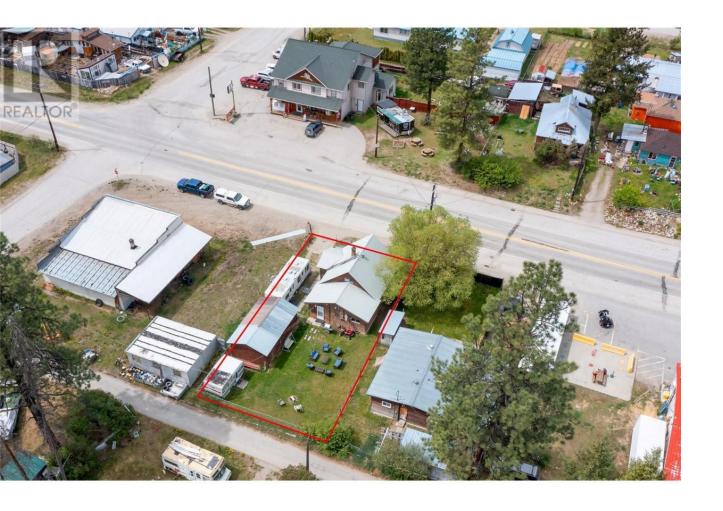

## 5836 33 Highway Beaverdell British Columbia

\$349.000

Investment Alert! Amazing property in the heart of Beaverdell. Centrally located 4 Bedroom home with a detached shop and a fenced yard. No restriction on zoning allows either Residential and/or Commercial Use. Walking distance to Beaverdell Elementary School, General Store, Post Office and Fire Hall. Endless outdoor recreation for those outdoor enthusiasts. (id:6769)