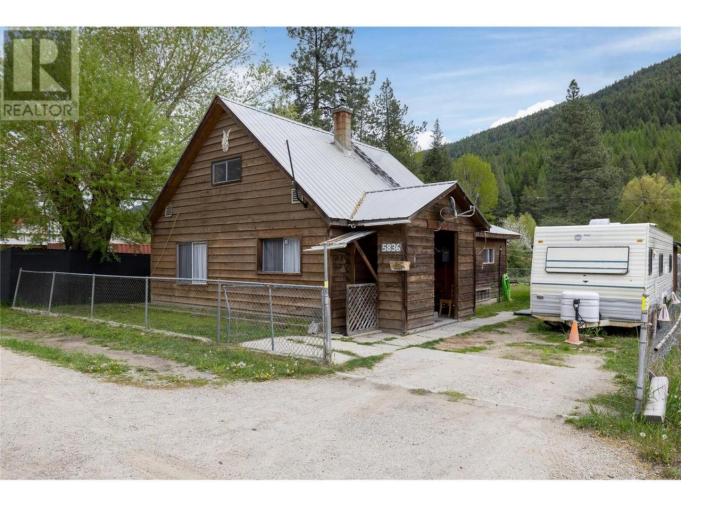

## 5836 33 Highway Beaverdell British Columbia

\$353.700

Amazing investment property in the heart of Beaverdell, located 50 minutes South of Kelowna. Centrally located 4 Bedroom home with a detached shop and a fenced yard. No restriction on zoning allows either Residential and/or Commercial Use. Walking distance to Beaverdell Elementary School, General Store, Post Office and Fire Hall. Endless outdoor recreation for those outdoor enthusiasts, and proximity to Big White Ski Resort. (id:6769)