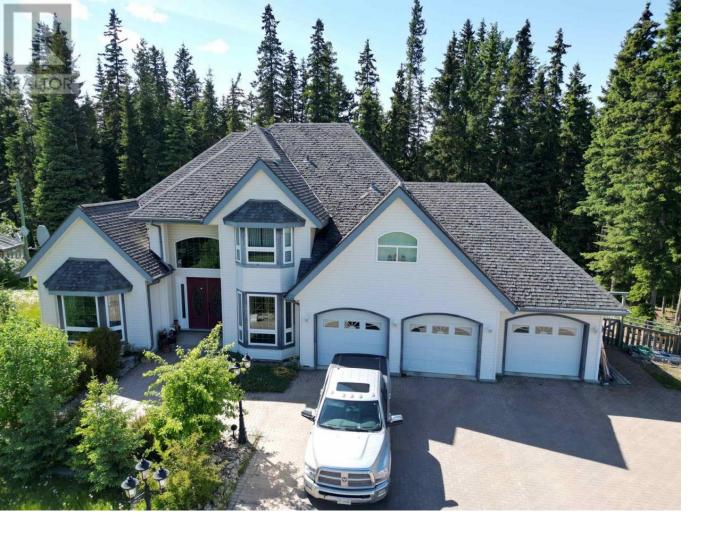

## 585 5TH Avenue Burns Lake British Columbia

\$549.000

\* PREC - Personal Real Estate Corporation. One-of-a-kind executive home offering over 5,000 sq. ft. of custom-built luxury on a beautifully landscaped 0.71-acre lot. This stunning 4-bedroom, 5-bath residence blends charm, beauty, and functionality in a private, serene setting. Thoughtfully designed with spacious living areas, high-end finishes, and timeless character throughout. Enjoy the convenience of a 3-car attached garage and unmatched attention to detail. A true standout-there's nothing else like it in town. Ideal for those seeking space, elegance, and exclusivity in a premier location. (id:6769)