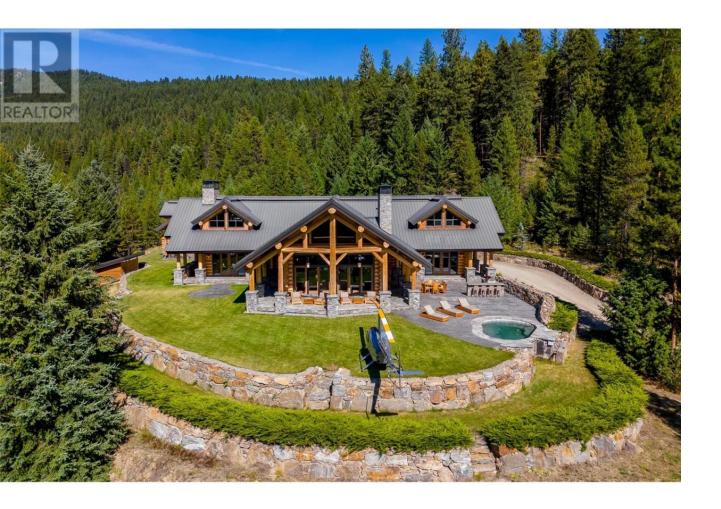

## 585 Beaver Creek Road Beaverdell British Columbia

\$15,500,000

A busy executive, tired of the city's constant noise and political rhetoric, is looking for a retreat where he and his family can escape. This 685-acre ranch in the Central Okanagan offers the perfect balance of tranquility and adventure, providing a peaceful getaway for summer and winter stays. The ranch features a luxurious 5,700 sq ft timber log home, designed with towering spruce beams and floor-to-ceiling windows that overlook an outdoor kitchen and spa pool. Inside, the home is a testament to meticulous craftsmanship, with custom cabinetry and shelving produced from months of detailed millwork. A beautifully engineered rock retaining wall frames the entire property, enhancing its natural beauty. Secluded and private with no through roads, the ranch is just 17 minutes by helicopter or 19 minutes by fixed-wing aircraft from Kelowna, the nearest connecting city with an international airport. The ranch can support 300 cow-calf pairs and boasts 75,000 acres of crown tenure, filled with streams, lakes, and forested mountains. Six irrigated fields cover 238 acres, managed by five pivots, ensuring optimal land productivity. A two-bedroom carriage suite above the garage is ideal for support staff, while a four-bedroom log guest home is just a short quad ride away. Offering the perfect blend of luxury, nature, and functionality, this ranch is the ultimate escape for those seeking peace, privacy, and year-round recreation. (id:6769)