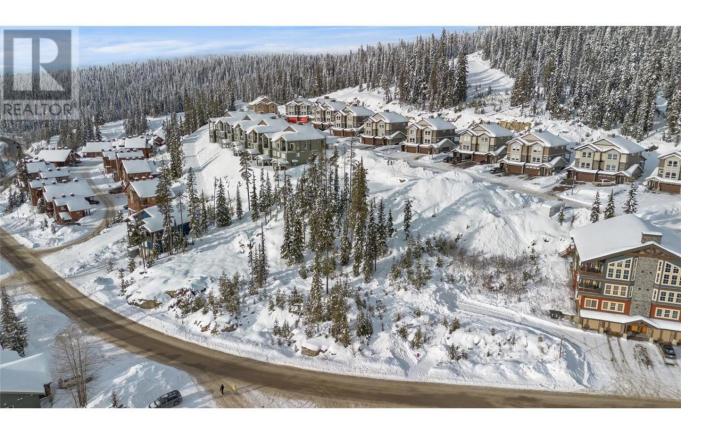

## 5850 Snow Pines Way Big White British Columbia

\$399,900

Prime building lot in Snow Pines. This R4 zoned .24 acre lot will support a 6 plex. All services at lot lines. Stunning views of the Monashee Mountain Range and Valley below. Easy ski to/Ski from access Located a 10 minute walk from the village center. GST already paid. Big White allows for Short Term Rental Opportunities and No Foreign Buyer Ban! Outdated building plans available for discussion purposes. (id:6769)