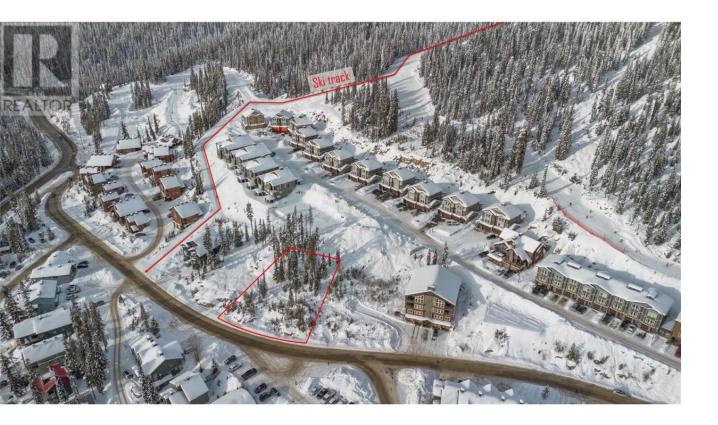

## 5850 Snow Pines Way Big White British Columbia

\$390,999

Prime building lot in Snow Pines. This R4 zoned .24 acre lot will support a 6 plex. All services at lot lines. Stunning views of the Monashee Mountain Range and Valley below. Easy ski to/Ski from access Located a 10 minute walk from the village center. GST already paid. Big White allows for Short Term Rental Opportunities and No Foreign Buyer Ban! Outdated building plans available for discussion purposes. (id:6769) Listing Presented By: