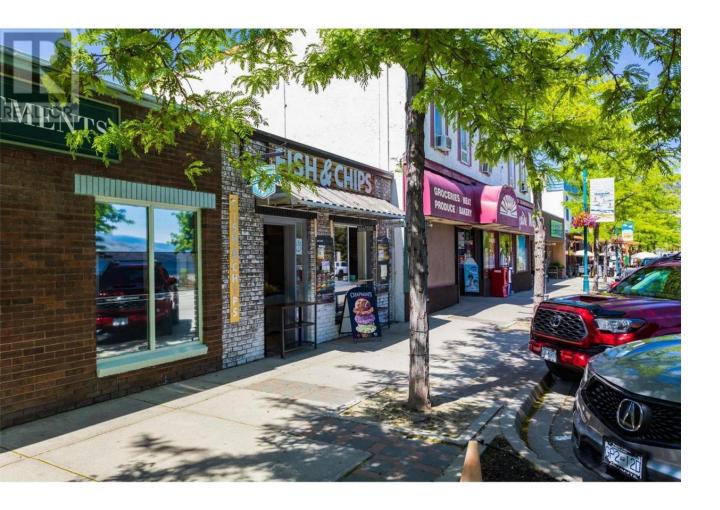

## 5860 Beach Avenue Peachland British Columbia

\$1,450,000

Premium location on Peachland's desirable Beach Avenue retail corridor, directly across the street from Beautiful Okanagan Lake and Peachland's main beachfront Park - amazing Okanagan Lake views. 50' x 120' corner lot with current C2 (Core Commercial) Zoning. C2 zone allows commercial and mixed use, up to 100% lot coverage, and up to 55' height. The existing building is a total of 1700 sq ft, comprised of 2 commercial spaces. 2 excellent long term tenants with 2 years remaining on their leases. (id:6769)