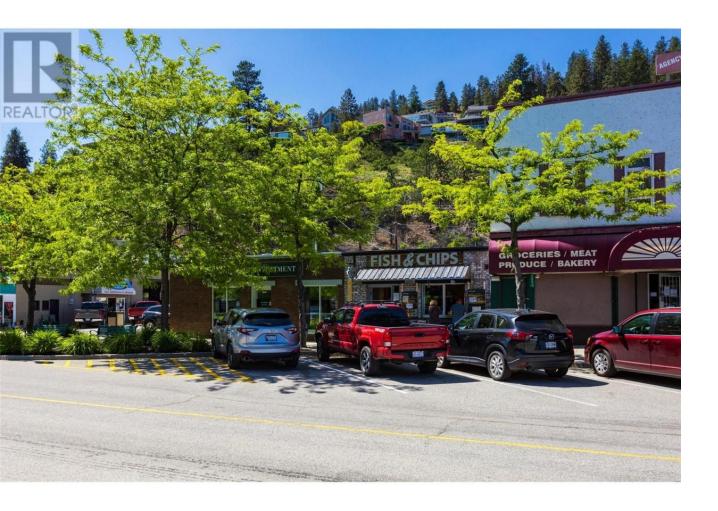

## 5860 Beach Avenue Peachland British Columbia

\$1,3/5,000

Premium location on Peachland's desirable Beach Avenue retail corridor, directly across the street from Beautiful Okanagan Lake and Peachland's main beachfront Park - amazing Okanagan Lake views. 50' x 120' corner lot with current C2 (Core Commercial) Zoning. C2 zone allows commercial, residential or mixed use, up to 100% lot coverage, and up to 55' height. The existing building is a total of 1700 sq ft, comprised of 2 commercial spaces. 2 excellent long term tenants with ending dates of August 2026. (id:6769)