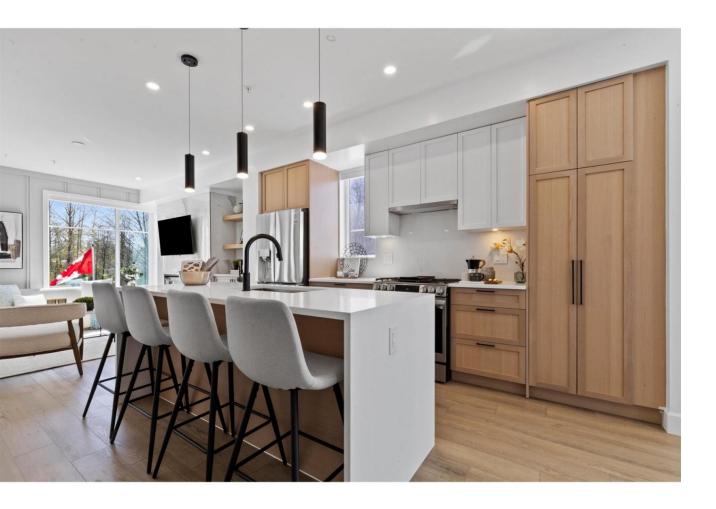

## 20763 76 59 Langley British Columbia

\$999,900

Welcome to Crofton, an intimate community of 80 townhomes in the heart of Willoughby Heights. These 4 BEDROOM, 4 BATHROOM homes range from 1,650 to 2,097 sq.ft of living space. Every home offers modern, contemporary layout, sleek chef's kitchen with shaker style OAK cabinets, quartz counters, WATERFALL island and high end LG appliances. Spacious bedrooms upstairs, spa-inspired bathrooms. 9 foot ceilings on all 3 levels, FIREPLACE, two designer colour schemes. DOUBLE side by side car GARAGE that is electric car friendly. Lots of outdoor space, private, fenced yard. Quality construction and finishes. Plus the GST. 3% Deposit. Welcome to your future home. #59 is a Middle Unit. (id:6769)